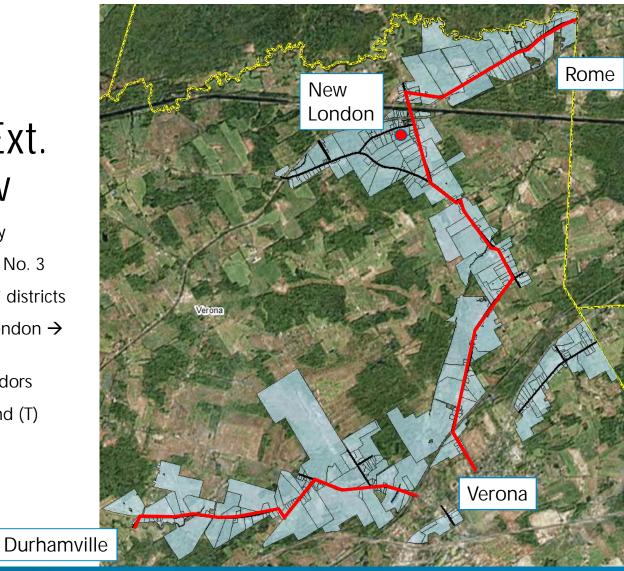

### Verona Water District Ext. No. 3 Project Overview

- Transition to City of Rome water supply
- Poor water quality/quantity in WD Ext. No. 3
- Increasing demands in existing "south" districts
- 16" "spine" for transmission → New London → Verona → Durhamville
- New 8" mains to several roadway corridors
- Close connections to City of Oneida and (T) Vernon systems