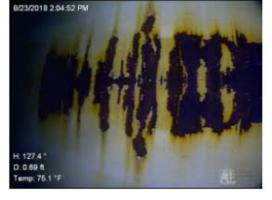

Contract 1: Beacon Light Road Tank Rehabilitation

- Beacon Light Road Tank Recoating
- Replace Cathodic Protection System