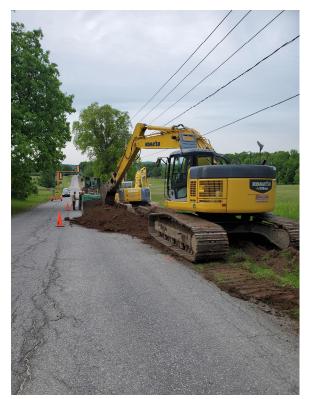

#### Typical Watermain Installation

Typical watermain installation along road edge

Watermain in Highway R.O.W.

Watermain in Permanent Easement outside Highway R.O.W.