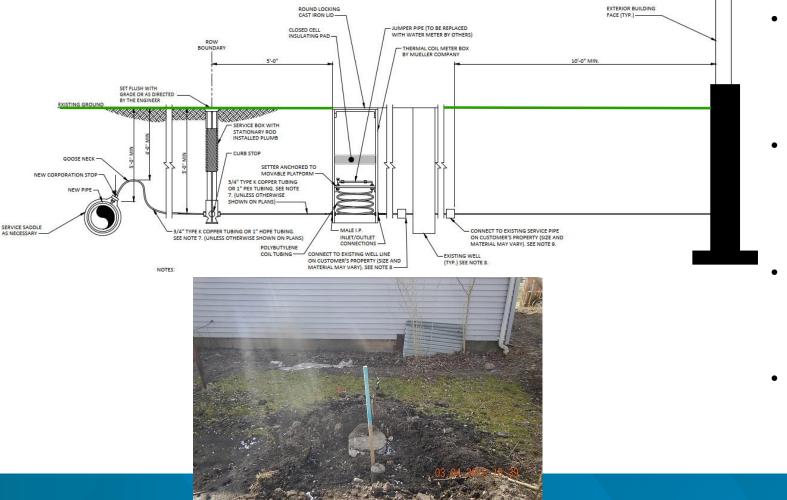

#### Water Service Detail

- During construction, each homeowner will be given a stake to mark where you want your new water service to be installed.
- New water services will be connected to the existing well line and the well will be disconnected from the existing service line.
- If the existing well is behind the house, the new service will be connected within 10' of the house.
- Each homeowner will be responsible for coordinating decommissioning of your well with local DOH.