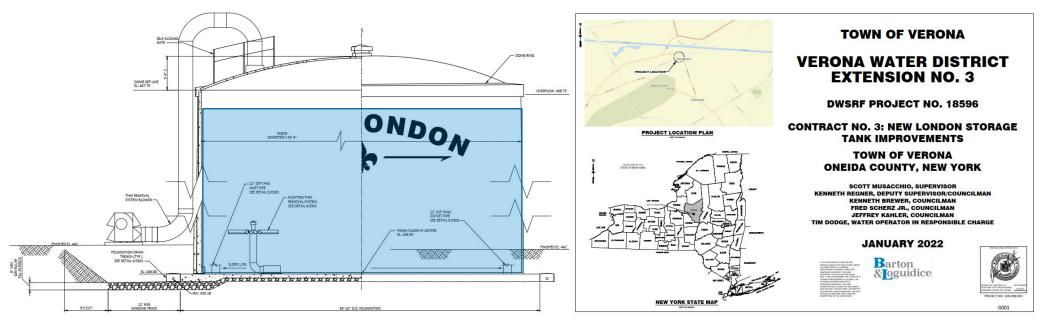

Contract 3: New London Storage Tank Improvements

 500,000 Gallon Pre-stressed Concrete Water Storage Tank

Barton & oguidice

Contract 4: New London Pumping Improvements

• New London Pump Station will be constructed next to new tank.