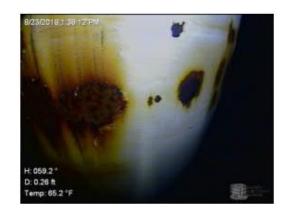

Contract 1: Beacon Light Road Tank Rehabilitation

- Beacon Light Road Tank Recoating
- Replace Cathodic Protection System