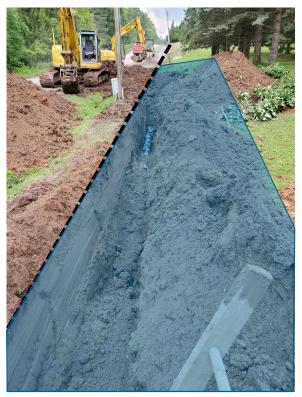

Permanent and Temporary Mainline Easements

 Permanent Easement – 20' wide centered on pipe. Allows the Town access to install, maintain and repair pipe as needed.

 Temporary Easement – For construction only. Provides adequate area for Contractor to work during construction of new main, highway and creek crossings.

#### Typical Watermain Installation

Typical watermain installation along road edge

Watermain in Highway R.O.W.

Watermain in Permanent Easement outside Highway R.O.W.