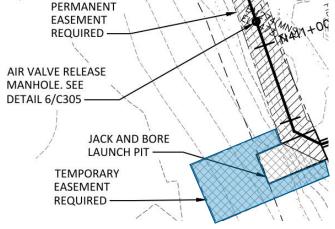

Permanent and Temporary Mainline Easements

 Permanent Easement – 20' wide centered on pipe. Allows the Town access to install, maintain and repair pipe as needed.

 Temporary Easement – For construction only. Provides adequate area for Contractor to work during construction of new main, highway and creek crossings.

#### Typical Watermain Installation

Typical watermain installation along road edge

Watermain in Highway R.O.W.

Watermain in Permanent Easement outside Highway R.O.W.