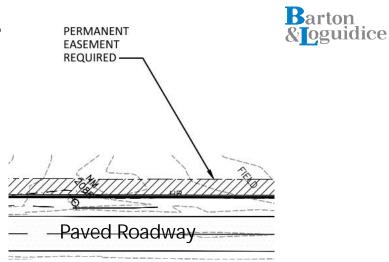

Permanent and Temporary Mainline Easements

 Permanent Easement – 20' wide centered on pipe. Allows the Town access to install, maintain and repair pipe as needed.

 Temporary Easement – For construction only. Provides adequate area for Contractor to work during construction of new main, highway and creek crossings.

#### Typical Watermain Installation

Typical watermain installation along road edge

Watermain in Highway R.O.W.

Watermain in Permanent Easement outside Highway R.O.W.