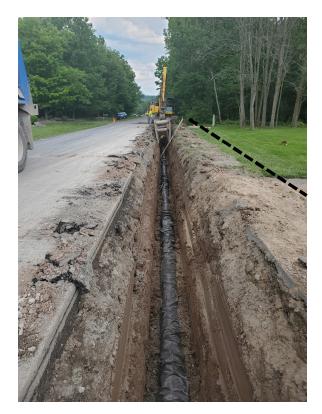

#### Typical Watermain Installation

Typical watermain installation along road edge

Watermain in Highway R.O.W.

Watermain in Permanent Easement outside Highway R.O.W.